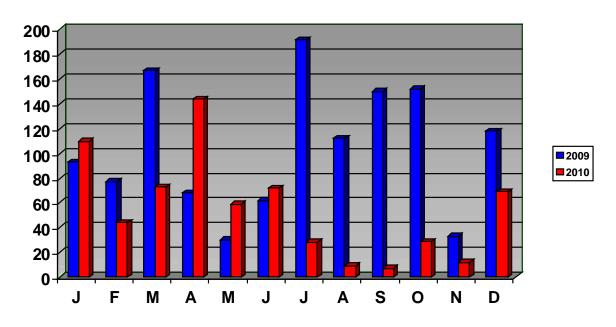

#### Animal Control Citations Issued 2010

Comparing the total number of hard citations in 2009 to 2010, we can see a decrease by 48% in the number of citations issued. In 2009, there were **1254** citations issued and in 2010 there were **656** citations issued. A breakdown of specific charges filed is contained on page 9 of this Annual Report.