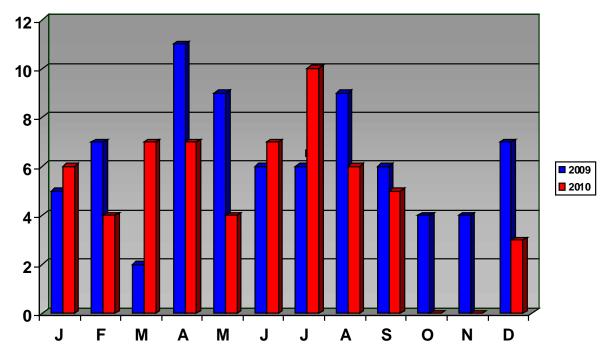

#### Animal Control Cash Collected 2010

The chart above compares total cash collected for 2009 and 2010, and indicates a 3% decrease for this year. Cash collected for 2009 was \$38,714.30 and 2010 was \$37,427.72. This money is received from impound fees, surrender fees, animal licenses, microchips and adoption fees.