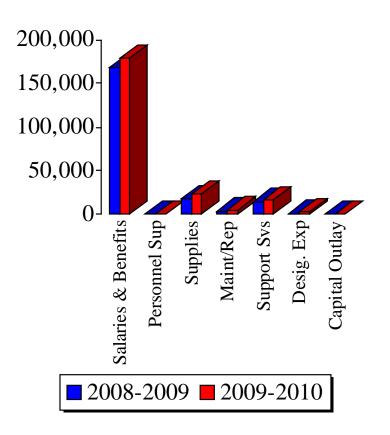

#### Animal Control Department Budget

| BUDGET EXPENSES            | 2008-2009 | 2009 - 2010 |
|----------------------------|-----------|-------------|
| Salaries & Benefits        | \$168,425 | \$178,680   |
| Personnel Support          | \$0       | <b>\$0</b>  |
| Supplies & Materials       | 17,500    | 22,935      |
| Maintenance & Repair       | 3,687     | 5,293       |
| Support Services           | 14,745    | 17,022      |
| <b>Designated Expenses</b> | 1,185     | 2,861       |
| Capital Outlay             | 0         | 0           |

Animal Control Budget 2008 - 2009 / 2009 - 2010