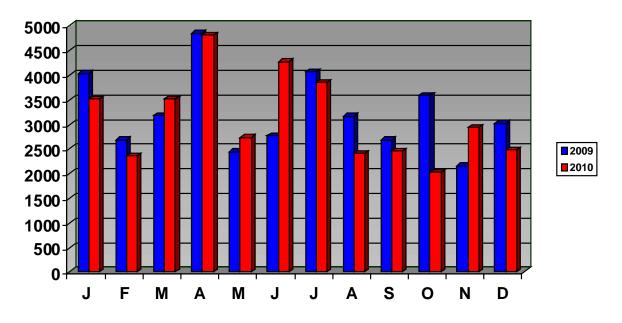

#### Animal Control Calls For Service 2010

The chart above compares calls for service for 2009 and 2010, and basically indicates a 0% change in the number of calls for service this year. This is a total number of all calls that either citizens or the Police Department request Animal Control for assistance to either capture an animal, rescue an injured animal, animal attacks and bites, and any other calls for assistance pertaining to animals. After normal work hours calls for assistance for Animal Control are made only through the Police Department.

Total calls for service in the year of 2010 is **3631** as compared in the year of 2009 which was **3647**.