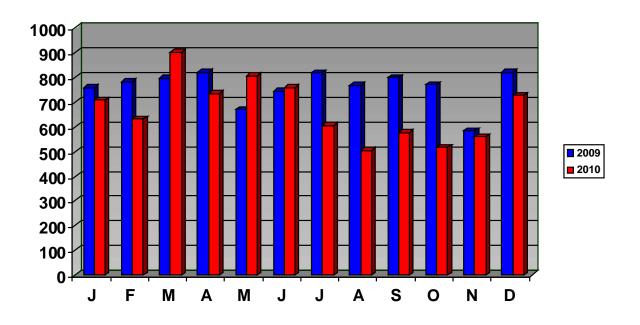

#### Animal Control Citations Issued 2010

Comparing the total number of hard citations in 2009 to 2010, we can see a decrease by 48% in the number of citations issued. In 2009, there were **1254** citations issued and in 2010 there were **656** citations issued. A breakdown of specific charges filed is contained on page 9 of this Annual Report.