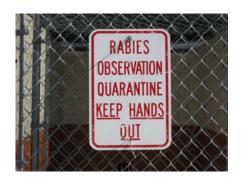

rvice in the year of 2010 is **3631** as compared in the year of 2009 which was **3647**.





#### Animal Control Hours Worked 2010



Animal Control Officers normally work a 40 hr work week but are subject to respond on a 24 hour on-call status and are called out for emergency situations by the Police Department. The chart above compares hours worked for 2009 and 2010, and indicates a 12% decrease in the number of hours worked this year.





#### Animal Control Citations Issued 2010



Comparing the total number of hard citations in 2009 to 2010, we can see a decrease by 48% in the number of citations issued. In 2009, there were **1254** citations issued and in 2010 there were **656** citations issued. A breakdown of specific charges filed is contained on page 9 of this Annual Report.





Positive Rabies Cases in Coryell County:





#### Animal Control Charges Filed 2010

| CHARGE                                  | TOTAL |
|-----------------------------------------|-------|
| Sec 3-9 Noisy Animal Prohibited         | 2     |
| Sec 3-10 Public Nuisance Animal         | 20    |
| Sec 3-23 Sanitation Requirements        | 2     |
| Sec 3-24 Cruelty to Animals             | 5     |
| Sec 3-33 No City License                | 84    |
| Sec 3-36 No Collar When Required        | 31    |
| Sec 3-39 Violate Number of Animals      | 1     |
| Sec 3-40 Female Animal in Heat          | 2     |
| Sec 3-46 Domestic Pet at Large          | 198   |
| Sec 3-60 No Rabies Vaccination          | 144   |
| HSC 828.035 Fail to Microchip/Tattoo    | 64    |
| Sec 3-90 Dangerous Admin Animal