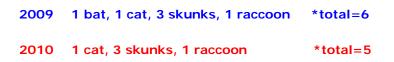

red in the year of 2009 which was **3647**.





#### Animal Control Hours Worked 2010



Animal Control Officers normally work a 40 hr work week but are subject to respond on a 24 hour on-call status and are called out for emergency situations by the Police Department. The chart above compares hours worked for 2009 and 2010, and indicates a 12% decrease in the number of hours worked this year.





#### Animal Control Citations Issued 2010



Comparing the total number of hard citations in 2009 to 2010, we can see a decrease by 48% in the number of citations issued. In 2009, there were **1254** citations issued and in 2010 there were **656** citations issued. A breakdown of specific charges filed is contained on page 9 of this Annual Report.





Positive Rabies Cases in Coryell County:





#### Animal Control Charges Filed 2010

| CHARGE                                  | TOTAL |
|-----------------------------------------|-------|
| Sec 3-9 Noisy Animal Prohibited         | 2     |
| Sec 3-10 Public Nuisance Animal         | 20    |
| Sec 3-23 Sanitation Requirements        | 2     |
| Sec 3-24 Cruelty to Animals             | 5     |
| Sec 3-33 No City License                | 84    |
| Sec 3-36 No Collar When Required        | 31    |
| Sec 3-39 Violate Number of Animals      | 1     |
| Sec 3-40 Female Animal in Heat          | 2     |
| Sec 3-46 Domestic Pet at Large          | 198   |
| Sec 3-60 No Rabies Vaccination          | 144   |
| HSC 828.035 Fail to Microchip/Tattoo    | 64    |
| Sec 3-90 Dangerous Admin Animal Hearing | 18    |
| Sec 3-93 Violate Administr