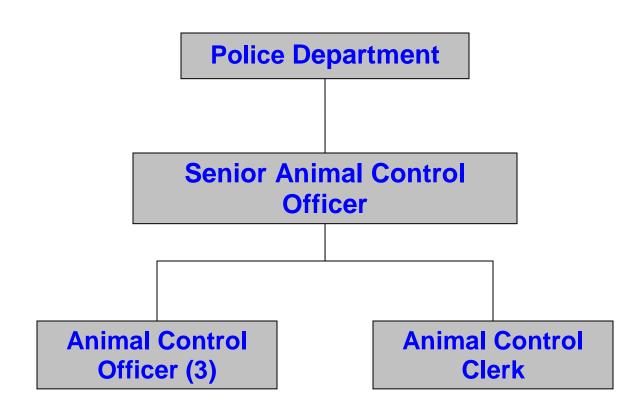

#### Organization

The Copperas Cove Animal Control Department consists of a total of five employees, one Senior Animal Control Officer, three Animal Control Officers, and one Clerk. Normal business and day to day operations are monitored and supervised by the Senior Animal Control Officer. This department falls within the umbrella and chain of command of the Police Department. The Deputy Police Chief has direct supervision over Animal Control.