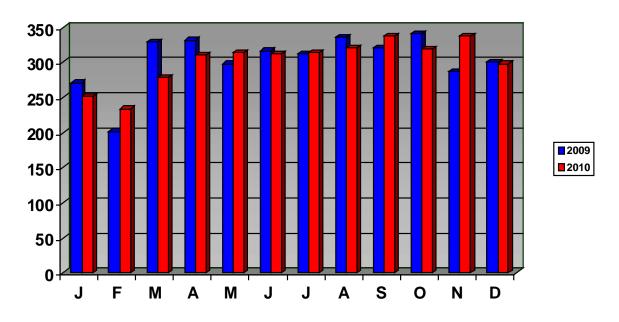

#### Animal Control Calls For Service 2010

The chart above compares calls for service for 2009 and 2010, and basically indicates a 0% change in the number of calls for service this year. This is a total number of all calls that either citizens or the Police Department request Animal Control for assistance to either capture an animal, rescue an injured animal, animal attacks and bites, and any other calls for assistance pertaining to animals. After normal work hours calls for assistance for Animal Control are made only through the Police Department.

Total calls for service in the year of 2010 is **3631** as compared in the year of 2009 which was **3647**.