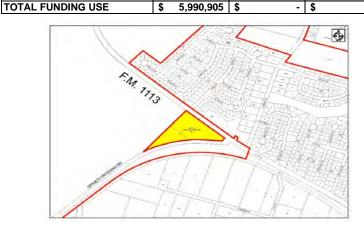

## 2017-2021 CAPITAL IMPROVEMENT PLAN

| Project Number: | Budget Staff will provide the project number. | Project Category: Public Safety                                                                                                                                                                                                                                |
|-----------------|-----------------------------------------------|----------------------------------------------------------------------------------------------------------------------------------------------------------------------------------------------------------------------------------------------------------------|
| Project Name:   | Fire Station #2 Relocation                    | Location: FM 1113 and Grimes Crossing Road                                                                                                                                                                                                                     |
| Description:    | Relocate Fire Station #2.                     | <b>Justification:</b> Current conditions of the existing Fire Station #2 are unsafe and outdated. The relocation will improve response times to newly developed areas of the City and ensure proper emergency coverage for the North side of the BNSF railway. |

| FUNDING SOURCE:               | Prior Years  | FY 2017 | FY 2018 | FY 2019 | FY 2020 | FY 2021 | Future Years | TOTAL        |                                                                                                                                                                                                                                                                                                                                                                                                                                                                                                                                                                                                                                                                                                                                                                                                                                                                                                                                                                                                                                                                                                                                                                                                                                                                                                                                                                                                                                                                                                                                                                                                                                                                                                                                                                                                                                                                                                                                                                                                                                                                                                                                |
|-------------------------------|--------------|---------|---------|---------|---------|---------|--------------|--------------|--------------------------------------------------------------------------------------------------------------------------------------------------------------------------------------------------------------------------------------------------------------------------------------------------------------------------------------------------------------------------------------------------------------------------------------------------------------------------------------------------------------------------------------------------------------------------------------------------------------------------------------------------------------------------------------------------------------------------------------------------------------------------------------------------------------------------------------------------------------------------------------------------------------------------------------------------------------------------------------------------------------------------------------------------------------------------------------------------------------------------------------------------------------------------------------------------------------------------------------------------------------------------------------------------------------------------------------------------------------------------------------------------------------------------------------------------------------------------------------------------------------------------------------------------------------------------------------------------------------------------------------------------------------------------------------------------------------------------------------------------------------------------------------------------------------------------------------------------------------------------------------------------------------------------------------------------------------------------------------------------------------------------------------------------------------------------------------------------------------------------------|
| 2006 Limited Tax Notes - Tax  | \$ 11,194    | \$-     | \$-     | \$-     | \$-     | \$-     | \$-          | \$ 11,194    |                                                                                                                                                                                                                                                                                                                                                                                                                                                                                                                                                                                                                                                                                                                                                                                                                                                                                                                                                                                                                                                                                                                                                                                                                                                                                                                                                                                                                                                                                                                                                                                                                                                                                                                                                                                                                                                                                                                                                                                                                                                                                                                                |
| 2008 Limited Tax Notes - Tax  | 125,294      |         |         |         |         |         |              | 125,294      |                                                                                                                                                                                                                                                                                                                                                                                                                                                                                                                                                                                                                                                                                                                                                                                                                                                                                                                                                                                                                                                                                                                                                                                                                                                                                                                                                                                                                                                                                                                                                                                                                                                                                                                                                                                                                                                                                                                                                                                                                                                                                                                                |
| Coryell County Funds          | 16,500       |         |         |         |         |         |              | 16,500       |                                                                                                                                                                                                                                                                                                                                                                                                                                                                                                                                                                                                                                                                                                                                                                                                                                                                                                                                                                                                                                                                                                                                                                                                                                                                                                                                                                                                                                                                                                                                                                                                                                                                                                                                                                                                                                                                                                                                                                                                                                                                                                                                |
| 2010A Limited Tax Notes - Tax | 291,777      |         |         |         |         |         |              | 291,777      | COPPERAM COVE FIRE STATION MOST                                                                                                                                                                                                                                                                                                                                                                                                                                                                                                                                                                                                                                                                                                                                                                                                                                                                                                                                                                                                                                                                                                                                                                                                                                                                                                                                                                                                                                                                                                                                                                                                                                                                                                                                                                                                                                                                                                                                                                                                                                                                                                |
| 2012 Limited Tax Notes - Tax  | 2,965        |         |         |         |         |         |              | 2,965        | AN ATT PUTTO A COMPANY AND ATTAIN AND A CARDINAL AN |
| 2013 Limited Tax Notes - Tax  | 35,764       |         |         |         |         |         |              | 35,764       | CONTRACTOR IN THE                                                                                                                                                                                                                                                                                                                                                                                                                                                                                                                                                                                                                                                                                                                                                                                                                                                                                                                                                                                                                                                                                                                                                                                                                                                                                                                                                                                                                                                                                                                                                                                                                                                                                                                                                                                                                                                                                                                                                                                                                                                                                                              |
| 2013 GO Bond - Tax Supported  | 4,746,415    |         |         |         |         |         |              | 4,746,415    | TOTAL                                                                                                                                                                                                                                                                                                                                                                                                                                                                                                                                                                                                                                                                                                                                                                                                                                                                                                                                                                                                                                                                                                                                                                                                                                                                                                                                                                                                                                                                                                                                                                                                                                                                                                                                                                                                                                                                                                                                                                                                                                                                                                                          |
| 2014 CO - Tax Supported       | 247,996      |         |         |         |         |         |              | 247,996      |                                                                                                                                                                                                                                                                                                                                                                                                                                                                                                                                                                                                                                                                                                                                                                                                                                                                                                                                                                                                                                                                                                                                                                                                                                                                                                                                                                                                                                                                                                                                                                                                                                                                                                                                                                                                                                                                                                                                                                                                                                                                                                                                |
| 2015 CO - Tax Supported       | 458,000      |         |         |         |         |         |              | 458,000      |                                                                                                                                                                                                                                                                                                                                                                                                                                                                                                                                                                                                                                                                                                                                                                                                                                                                                                                                                                                                                                                                                                                                                                                                                                                                                                                                                                                                                                                                                                                                                                                                                                                                                                                                                                                                                                                                                                                                                                                                                                                                                                                                |
| Operating - General Fund      | 55,000       |         |         |         |         |         |              | 55,000       |                                                                                                                                                                                                                                                                                                                                                                                                                                                                                                                                                                                                                                                                                                                                                                                                                                                                                                                                                                                                                                                                                                                                                                                                                                                                                                                                                                                                                                                                                                                                                                                                                                                                                                                                                                                                                                                                                                                                                                                                                                                                                                                                |
| TOTAL FUNDING SOURCES         | \$ 5,990,905 | \$-     | \$-     | \$-     | \$-     | \$-     | \$-          | \$ 5,990,905 |                                                                                                                                                                                                                                                                                                                                                                                                                                                                                                                                                                                                                                                                                                                                                                                                                                                                                                                                                                                                                                                                                                                                                                                                                                                                                                                                                                                                                                                                                                                                                                                                                                                                                                                                                                                                                                                                                                                                                                                                                                                                                                                                |
|                               |              |         |         |         |         |         |              |              |                                                                                                                                                                                                                                                                                                                                                                                                                                                                                                                                                                                                                                                                                                                                                                                                                                                                                                                                                                                                                                                                                                                                                                                                                                                                                                                                                                                                                                                                                                                                                                                                                                                                                                                                                                                                                                                                                                                                                                                                                                                                                                                                |
| FUNDING USE:                  | Prior Years  | FY 2017 | FY 2018 | FY 2019 | FY 2020 | FY 2021 | Future Years | TOTAL        |                                                                                                                                                                                                                                                                                                                                                                                                                                                                                                                                                                                                                                                                                                                                                                                                                                                                                                                                                                                                                                                                                                                                                                                                                                                                                                                                                                                                                                                                                                                                                                                                                                                                                                                                                                                                                                                                                                                                                                                                                                                                                                                                |
| Land Purchase/ROW             | \$ 141,794   | \$-     | \$-     | \$-     | \$-     | \$-     | \$-          | \$ 141,794   |                                                                                                                                                                                                                                                                                                                                                                                                                                                                                                                                                                                                                                                                                                                                                                                                                                                                                                                                                                                                                                                                                                                                                                                                                                                                                                                                                                                                                                                                                                                                                                                                                                                                                                                                                                                                                                                                                                                                                                                                                                                                                                                                |
| Design/Engineering            | 439,309      |         |         |         |         |         |              | 439,309      |                                                                                                                                                                                                                                                                                                                                                                                                                                                                                                                                                                                                                                                                                                                                                                                                                                                                                                                                                                                                                                                                                                                                                                                                                                                                                                                                                                                                                                                                                                                                                                                                                                                                                                                                                                                                                                                                                                                                                                                                                                                                                                                                |
| Construction                  | 3,891,000    |         |         |         |         |         |              | 3,891,000    |                                                                                                                                                                                                                                                                                                                                                                                                                                                                                                                                                                                                                                                                                                                                                                                                                                                                                                                                                                                                                                                                                                                                                                                                                                                                                                                                                                                                                                                                                                                                                                                                                                                                                                                                                                                                                                                                                                                                                                                                                                                                                                                                |