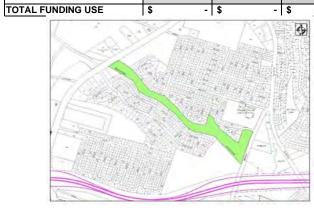

## 2017-2021 CAPITAL IMPROVEMENT PLAN

| Project Number: | Budget Staff will provide the project number. | Project Category: Public Safety                                                                                                                                                                                                                                |
|-----------------|-----------------------------------------------|----------------------------------------------------------------------------------------------------------------------------------------------------------------------------------------------------------------------------------------------------------------|
| Project Name:   | Fire Station #2 Relocation                    | Location: FM 1113 and Grimes Crossing Road                                                                                                                                                                                                                     |
| Description:    | Relocate Fire Station #2.                     | <b>Justification:</b> Current conditions of the existing Fire Station #2 are unsafe and outdated. The relocation will improve response times to newly developed areas of the City and ensure proper emergency coverage for the North side of the BNSF railway. |