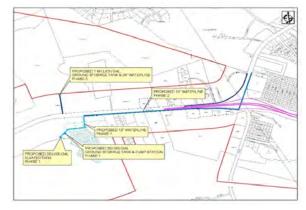

| ter and Sewe | r Fund                                                                                 |               |             |                |              |              |            |              |                |           |
|--------------|----------------------------------------------------------------------------------------|---------------|-------------|----------------|--------------|--------------|------------|--------------|----------------|-----------|
|              | Southwest Water Improvement - Phase I                                                  | 1,731,000     |             |                |              |              |            | \$ 1,731,00  | )              | \$ 1,731  |
|              | Mountain Top North Water Improvement - Phase II                                        | 1,210,000     |             |                |              |              |            | \$ 1,210,00  | )              | \$ 1,210  |
|              | Southwest Water Improvement - Phase II                                                 | 2,933,000     |             |                |              |              |            | \$ 2,933,00  | )              | \$ 2,933  |
|              | FM 116 Utilities Relocation                                                            | 2,165,000     |             |                |              |              |            | \$ 2,165,00  | )              | \$ 2,165  |
|              | Oak Hill Drive Water Improvement                                                       | 165,000       |             |                |              |              |            | \$ 165,00    | )              | \$ 165    |
|              | Killeen 20" Pump/Storage Facility 500,000 Gallon<br>Concrete Ground Storage Tank Rehab | 180,000       |             |                |              |              |            | \$ 180,00    | )              | \$ 180    |
|              | Radio Read Meter Change Out                                                            | 7,000,000     | )           |                |              |              |            | \$ 7,000,00  | )              | \$ 7,000  |
|              | Killeen/Cove 20" Transmission Line Relocation                                          |               | 3,000,00    | 0 1,000,000    | 1,000,000    | 1,700,000    |            | \$ 6,700,00  | )              | \$ 6,700  |
|              | Southwest Water Improvement - Phase III                                                |               |             | 1,661,000      |              |              |            | \$ 1,661,00  | )              | \$ 1,661  |
| Water        | Mickan Mountain Elevated Storage Tank                                                  |               |             | 1,712,000      | 1,850,000    |              |            | \$ 3,562,00  | )              | \$ 3,562  |
|              | Turkey Run 1 MG Steel Ground Storage Tank Rehab                                        |               |             |                | 425,000      |              |            | \$ 425,00    | )              | \$ 425    |
|              | South Meadows Water Line Improvement                                                   |               |             |                | 230,000      |              |            | \$ 230,00    | )              | \$ 230    |
|              | Turkey Run 350,000 Gallon Steel Ground Storage Tank<br>Rehab                           |               |             |                | 140,000      |              |            | \$ 140,00    | )              | \$ 140    |
|              | Turkey Run Pump Station Expansion                                                      |               |             |                | 400,000      |              |            | \$ 400,00    | )              | \$ 400    |
|              | Rattlesnake Pressure Plane Elevated Storage Tank                                       |               |             |                |              | 1,500,000    |            | \$ 1,500,00  | )              | \$ 1,500  |
|              | South FM 116 12" Water Line Extension                                                  |               |             |                |              | 755,000      |            | \$ 755,00    | )              | \$ 755    |
|              | Hughes Mountain 300,000 Gallon Steel Elevated Storage<br>Tank Rehab                    |               |             |                |              | 520,000      |            | \$ 520,00    | )              | \$ 520    |
|              | 24" North Loop Water Line                                                              |               |             |                |              |              | 175,000    | \$ 175,00    | 4,725,000      | \$ 4,900  |
|              | Total for Water                                                                        | \$ 15,384,000 | \$ 3,000,00 | 0 \$ 4,373,000 | \$ 4,045,000 | \$ 4,475,000 | \$ 175,000 | \$ 31,452,00 | 0 \$ 4,725,000 | \$ 36,177 |