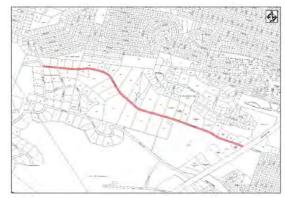

## 2017-2021 CAPITAL IMPROVEMENT PLAN

| Project Number: | Budget Staff will provide the project number. | Project Category: Public Safety                                                                                                                                                                                                                                |
|-----------------|-----------------------------------------------|----------------------------------------------------------------------------------------------------------------------------------------------------------------------------------------------------------------------------------------------------------------|
| Project Name:   | Fire Station #2 Relocation                    | Location: FM 1113 and Grimes Crossing Road                                                                                                                                                                                                                     |
| Description:    | Relocate Fire Station #2.                     | <b>Justification:</b> Current conditions of the existing Fire Station #2 are unsafe and outdated. The relocation will improve response times to newly developed areas of the City and ensure proper emergency coverage for the North side of the BNSF railway. |