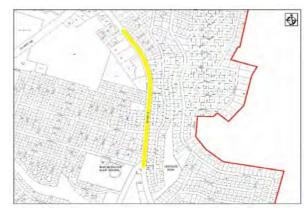

## 2017-2021 CAPITAL IMPROVEMENT PLAN

| Project Number: | Budget Staff will provide the project number. | Project Category: Public Safety                                                                                                                                                                                                                                |
|-----------------|-----------------------------------------------|----------------------------------------------------------------------------------------------------------------------------------------------------------------------------------------------------------------------------------------------------------------|
| Project Name:   | Fire Station #2 Relocation                    | Location: FM 1113 and Grimes Crossing Road                                                                                                                                                                                                                     |
| Description:    | Relocate Fire Station #2.                     | <b>Justification:</b> Current conditions of the existing Fire Station #2 are unsafe and outdated. The relocation will improve response times to newly developed areas of the City and ensure proper emergency coverage for the North side of the BNSF railway. |