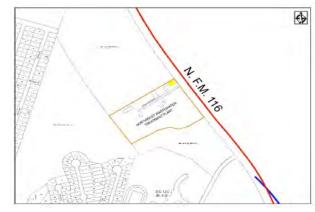

## 2017-2021 CAPITAL IMPROVEMENT PLAN

| Project Number: | Budget Staff will provide the project number. | Project Category: Public Safety                                                                                                                                                                                                                                |
|-----------------|-----------------------------------------------|----------------------------------------------------------------------------------------------------------------------------------------------------------------------------------------------------------------------------------------------------------------|
| Project Name:   | Fire Station #2 Relocation                    | Location: FM 1113 and Grimes Crossing Road                                                                                                                                                                                                                     |
| Description:    | Relocate Fire Station #2.                     | <b>Justification:</b> Current conditions of the existing Fire Station #2 are unsafe and outdated. The relocation will improve response times to newly developed areas of the City and ensure proper emergency coverage for the North side of the BNSF railway. |