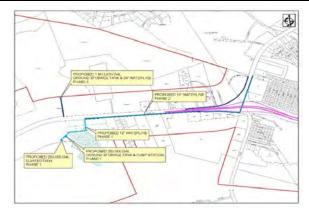

| ter and Sewe | r Fund                                                                                 |               |             |                |              |              |            |              |                |           |
|--------------|----------------------------------------------------------------------------------------|---------------|-------------|----------------|--------------|--------------|------------|--------------|----------------|-----------|
|              | Southwest Water Improvement - Phase I                                                  | 1,731,000     |             |                |              |              |            | \$ 1,731,00  | )              | \$ 1,731  |
|              | Mountain Top North Water Improvement - Phase II                                        | 1,210,000     |             |                |              |              |            | \$ 1,210,00  | )              | \$ 1,210  |
|              | Southwest Water Improvement - Phase II                                                 | 2,933,000     |             |                |              |              |            | \$ 2,933,00  | )              | \$ 2,933  |
|              | FM 116 Utilities Relocation                                                            | 2,165,000     |             |                |              |              |            | \$ 2,165,00  | )              | \$ 2,165  |
|              | Oak Hill Drive Water Improvement                                                       | 165,000       |             |                |              |              |            | \$ 165,00    | )              | \$ 165    |
|              | Killeen 20" Pump/Storage Facility 500,000 Gallon<br>Concrete Ground Storage Tank Rehab | 180,000       |             |                |              |              |            | \$ 180,00    | )              | \$ 180    |
|              | Radio Read Meter Change Out                                                            | 7,000,000     | )           |                |              |              |            | \$ 7,000,00  | )              | \$ 7,000  |
|              | Killeen/Cove 20" Transmission Line Relocation                                          |               | 3,000,00    | 0 1,000,000    | 1,000,000    | 1,700,000    |            | \$ 6,700,00  | )              | \$ 6,700  |
|              | Southwest Water Improvement - Phase III                                                |               |             | 1,661,000      |              |              |            | \$ 1,661,00  | )              | \$ 1,661  |
| Water        | Mickan Mountain Elevated Storage Tank                                                  |               |             | 1,712,000      | 1,850,000    |              |            | \$ 3,562,00  | )              | \$ 3,562  |
|              | Turkey Run 1 MG Steel Ground Storage Tank Rehab                                        |               |             |                | 425,000      |              |            | \$ 425,00    | )              | \$ 425    |
|              | South Meadows Water Line Improvement                                                   |               |             |                | 230,000      |              |            | \$ 230,00    | )              | \$ 230    |
|              | Turkey Run 350,000 Gallon Steel Ground Storage Tank<br>Rehab                           |               |             |                | 140,000      |              |            | \$ 140,00    | )              | \$ 140    |
|              | Turkey Run Pump Station Expansion                                                      |               |             |                | 400,000      |              |            | \$ 400,00    | )              | \$ 400    |
|              | Rattlesnake Pressure Plane Elevated Storage Tank                                       |               |             |                |              | 1,500,000    |            | \$ 1,500,00  | )              | \$ 1,500  |
|              | South FM 116 12" Water Line Extension                                                  |               |             |                |              | 755,000      |            | \$ 755,00    | )              | \$ 755    |
|              | Hughes Mountain 300,000 Gallon Steel Elevated Storage<br>Tank Rehab                    |               |             |                |              | 520,000      |            | \$ 520,00    | )              | \$ 520    |
|              | 24" North Loop Water Line                                                              |               |             |                |              |              | 175,000    | \$ 175,00    | 4,725,000      | \$ 4,900  |
|              | Total for Water                                                                        | \$ 15,384,000 | \$ 3,000,00 | 0 \$ 4,373,000 | \$ 4,045,000 | \$ 4,475,000 | \$ 175,000 | \$ 31,452,00 | 0 \$ 4,725,000 | \$ 36,177 |