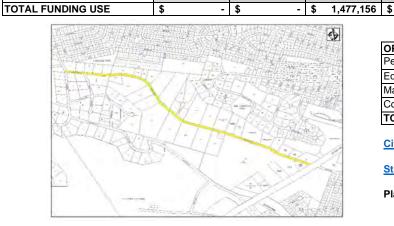

### City of Copperas Cove 2017-2021 Capital Improvement Plan Projects Summary

|                    |                                                    |              |              |              | Funding      |              |              |               |              |              |
|--------------------|----------------------------------------------------|--------------|--------------|--------------|--------------|--------------|--------------|---------------|--------------|--------------|
| 0-1                | During the Manua                                   | Prior Years  | 2017         | 2018         | 2019         | 2020         | 2021         | 2017-2021     | Future       | Total        |
| Category           | Project Name                                       | Amount       | Amount       | Amount       | Amount       | Amount       | Amount       | CIP Total     | Amount       |              |
|                    |                                                    |              |              |              |              |              |              |               |              |              |
| General Fund       |                                                    |              |              |              |              |              |              |               |              |              |
|                    | Fire Station #2                                    | 5,990,905    |              |              |              |              |              | \$ 5,990,905  |              | \$ 5,990,90  |
| Public Safety      | New Animal Kennel                                  | 12,000       | 75,000       |              |              |              |              | \$ 87,000     |              | \$ 87,00     |
|                    | Fire Station #4                                    |              |              |              | 690,000      |              | 6,000,000    | \$ 6,690,000  | 1,010,000    | \$ 7,700,00  |
|                    | Total for Public Safety                            | \$ 6,002,905 | \$ 75,000    | \$-          | \$ 690,000   | \$-          | \$ 6,000,000 | \$ 12,767,905 | \$ 1,010,000 | \$ 13,777,90 |
|                    | Ave D (Downtown) Sidewalk                          | 1.089.446    |              |              |              |              |              | \$ 1,089,446  |              | \$ 1,089,44  |
|                    | South FM 116 Sidewalk                              | .,           |              | 799.660      |              |              |              | \$ 799.660    |              | \$ 799.66    |
|                    | Pecan Cove Drive Reconstruction                    |              |              | 1,477,156    |              |              |              | \$ 1,477,156  |              | \$ 1,477,15  |
|                    | South FM 1113 Sidewalk - Phase II                  |              |              | 61,855       |              |              |              | \$ 61,855     |              | \$ 61,8      |
| Street & Sidewalk  | Oak Hill Drive and Deer Flat Drive Reconstuction   |              |              | ,            | 1,238,936    |              |              | \$ 1,238,936  |              | \$ 1,238,93  |
|                    | Ogletree Pass Reconstruction                       |              |              |              |              | 648,580      |              | \$ 648,580    |              | \$ 648,5     |
|                    | East Avenue E Reconstruction                       |              |              |              |              | 247,724      |              | \$ 247,724    |              | \$ 247,72    |
|                    | Railroad Crossings Improvements                    |              |              |              |              | 104,176      |              | \$ 104,176    |              | \$ 104,1     |
|                    | Freedom Lane Reconstruction                        |              |              |              |              |              | 1,067,240    | \$ 1,067,240  |              | \$ 1,067,24  |
|                    | Total for Street & Sidewalk                        | \$ 1,089,446 | \$-          | \$ 2,338,671 | \$ 1,238,936 | \$ 1,000,480 | \$ 1,067,240 | \$ 6,734,773  | \$-          | \$ 6,734,77  |
|                    | Parks Maintenance Shop                             | 84.000       |              |              |              |              |              | \$ 84.000     |              | \$ 84.00     |
|                    | City Park Improvements                             | 01,000       | 1.250.000    |              |              |              |              | \$ 1.250.000  |              | \$ 1.250.0   |
|                    | Kate Street Park Improvements                      |              | 92.000       |              |              |              |              | \$ 92,000     |              | \$ 92.00     |
|                    | Highland Park Renovation and Improvements          |              | 179,367      |              |              |              |              | \$ 179,367    |              | \$ 179,30    |
|                    | South Park Pool Renovation                         |              | 35,000       |              |              |              |              | \$ 35,000     |              | \$ 35,00     |
| Parks & Recreation | Rhode Park Development                             |              |              | 378,029      |              |              |              | \$ 378,029    |              | \$ 378,02    |
|                    | High Chapparal Park Development                    |              |              |              | 390,870      |              |              | \$ 390,870    |              | \$ 390,8     |
|                    | South Park Renovation and Improvements             |              |              |              | 443,555      |              |              | \$ 443,555    |              | \$ 443,5     |
|                    | Ogletree Gap Regional Athletics Sports Complex and |              |              |              |              | 431,250      | 232,710      | \$ 663,960    |              | \$ 663,9     |
|                    | Park Development                                   |              |              |              |              |              |              |               |              |              |
|                    | Heritage Park Renovation and Improvements          |              |              |              |              |              | 267,290      |               |              | \$ 267,29    |
|                    | Total for Parks & Recreation                       | \$ 84,000    | \$ 1,556,367 | \$ 378,029   | \$ 834,425   | \$ 431,250   | \$ 500,000   | \$ 3,784,071  | \$-          | \$ 3,784,0   |
|                    | Library Interior Renovation                        | 184,332      | 30,000       |              |              |              |              | \$ 214,332    |              | \$ 214,3     |
| Administration     | Information Systems Building                       | 1,500,000    |              |              |              |              |              | \$ 1,500,000  |              | \$ 1,500,0   |
|                    | Library Roof Replacement                           |              | 250,000      |              |              |              |              | \$ 250,000    |              | \$ 250,0     |
|                    | Total for Administration                           | \$ 1,684,332 | \$ 280,000   | \$ -         | \$-          | \$-          | \$-          | \$ 1,964,332  | \$-          | \$ 1,964,33  |
|                    | Total for General Fund                             | \$ 8.860.683 | \$ 1.911.367 | \$ 2.716.700 | \$ 2.763.361 | \$ 1.431.730 | \$ 7.567.240 | \$ 25.251.081 | \$ 1.010.000 | \$ 26,261,08 |